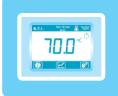

#### Touch screen features (available as upgrade on IWC)

- 3.2in touch screen P.I.D. interface control
- On screen historical trending (48hours)
- Manual overheat control
- High accuracy Pt100B duplex sensors < 0.8 °C

The upgraded touch screen option offers both accurate temperature control and an integral overheat system by using two individual PT100 sensors. Oven trending is displayed for up to 48 hours and cabinet status is shown on the 3.2 in colour screen.