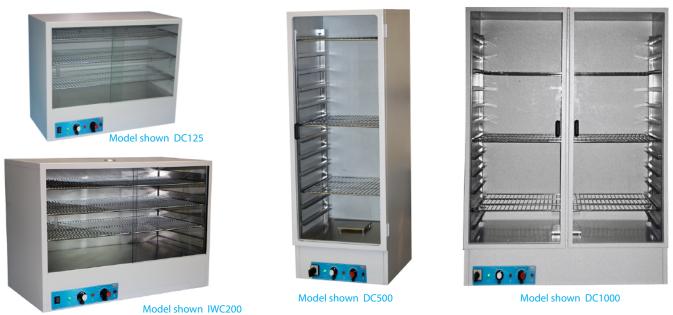

#### **Features**

- 4 Sizes 125 to 1000 litres (DC)
- 4 Sizes 100 to 885 litres (IWC)
- Temperature range: 30°C to (ambient + 50) °C
- Easy to use thermostatic control
- Independant overheat thermostat
- Lockable castors (IWC425&IWC885 models)
- Stainless steel chamber (IWC version only)

#### Design

The exterior is constructed from sheet steel and finished in an easy clean powder coated paint. It is fitted with adjustable shelf runners, removable plated wire grid shelves and ventilation outlets. The insulated range of units give far greater temperature control, allowing greater accuracy during the drying and warming process. The resulting reduction in energy requirements gives a performance saving of over 30% compared to the non-insulated range, which significantly reduces the running costs on these models, making them both highly efficient and very cost effective. Models under 250 litres have sliding, toughened glass doors. The larger models have hinged,

#### Sizes and Specifications

| Capacity<br>(approx litres) | Internal Dims<br>(H x W x D cms)                                  | External Dims<br>(H x W x D cms)                                                                                                                     | Shelves<br>/Positions                                                                                                                                                                                                                                                                   | Wattage                                                                                                                                                                                                                                                                               | Voltage                                                                                                                                                                                                                                                                                                                                                                                 | Weight<br>(kg)                                                                                                                                                                                                                                                                                                                                                                                         |
|-----------------------------|-------------------------------------------------------------------|------------------------------------------------------------------------------------------------------------------------------------------------------|-----------------------------------------------------------------------------------------------------------------------------------------------------------------------------------------------------------------------------------------------------------------------------------------|---------------------------------------------------------------------------------------------------------------------------------------------------------------------------------------------------------------------------------------------------------------------------------------|-----------------------------------------------------------------------------------------------------------------------------------------------------------------------------------------------------------------------------------------------------------------------------------------------------------------------------------------------------------------------------------------|--------------------------------------------------------------------------------------------------------------------------------------------------------------------------------------------------------------------------------------------------------------------------------------------------------------------------------------------------------------------------------------------------------|
|                             |                                                                   |                                                                                                                                                      |                                                                                                                                                                                                                                                                                         |                                                                                                                                                                                                                                                                                       |                                                                                                                                                                                                                                                                                                                                                                                         |                                                                                                                                                                                                                                                                                                                                                                                                        |
| 125                         | 43 x 72 x 40                                                      | 60 x 74 x 42                                                                                                                                         | 35                                                                                                                                                                                                                                                                                      | 500                                                                                                                                                                                                                                                                                   | 230                                                                                                                                                                                                                                                                                                                                                                                     | 40                                                                                                                                                                                                                                                                                                                                                                                                     |
| 250                         | 52 x 98 x 48                                                      | 66 x 100 x 50                                                                                                                                        | 36                                                                                                                                                                                                                                                                                      | 750                                                                                                                                                                                                                                                                                   | 230                                                                                                                                                                                                                                                                                                                                                                                     | 55                                                                                                                                                                                                                                                                                                                                                                                                     |
| 500                         | 138 x 58 x 62                                                     | 168 x 60 x 65                                                                                                                                        | 312                                                                                                                                                                                                                                                                                     | 1750                                                                                                                                                                                                                                                                                  | 230                                                                                                                                                                                                                                                                                                                                                                                     | 75                                                                                                                                                                                                                                                                                                                                                                                                     |
| 1000                        | 138 x 116 x 62                                                    | 168 x 118 x 65                                                                                                                                       | 312                                                                                                                                                                                                                                                                                     | 2500                                                                                                                                                                                                                                                                                  | 230                                                                                                                                                                                                                                                                                                                                                                                     | 130                                                                                                                                                                                                                                                                                                                                                                                                    |
|                             |                                                                   |                                                                                                                                                      |                                                                                                                                                                                                                                                                                         |                                                                                                                                                                                                                                                                                       |                                                                                                                                                                                                                                                                                                                                                                                         |                                                                                                                                                                                                                                                                                                                                                                                                        |
| 100                         | 40 x 67 x 37                                                      | 60 x 74 x 42                                                                                                                                         | 35                                                                                                                                                                                                                                                                                      | 500                                                                                                                                                                                                                                                                                   | 230                                                                                                                                                                                                                                                                                                                                                                                     | 50                                                                                                                                                                                                                                                                                                                                                                                                     |
| 200                         | 49 x 93 x 45                                                      | 66 x 100 x 50                                                                                                                                        | 36                                                                                                                                                                                                                                                                                      | 750                                                                                                                                                                                                                                                                                   | 230                                                                                                                                                                                                                                                                                                                                                                                     | 75                                                                                                                                                                                                                                                                                                                                                                                                     |
| 425                         | 135 x 53 x 59                                                     | 175 x 60 x 65                                                                                                                                        | 312                                                                                                                                                                                                                                                                                     | 1750                                                                                                                                                                                                                                                                                  | 230                                                                                                                                                                                                                                                                                                                                                                                     | 140                                                                                                                                                                                                                                                                                                                                                                                                    |
| 885                         | 135 x 111 x 59                                                    | 175 x 118 x 65                                                                                                                                       | 312                                                                                                                                                                                                                                                                                     | 2500                                                                                                                                                                                                                                                                                  | 230                                                                                                                                                                                                                                                                                                                                                                                     | 210                                                                                                                                                                                                                                                                                                                                                                                                    |
|                             | (approx litres)<br>125<br>250<br>500<br>1000<br>100<br>200<br>425 | (approx litres) (H × W × D cms)   125 43 × 72 × 40   250 52 × 98 × 48   500 138 × 58 × 62   1000 40 × 67 × 37   200 49 × 93 × 45   425 135 × 53 × 59 | (approx litres)   (H x W x D cms)   (H x W x D cms)     125   43 x 72 x 40   60 x 74 x 42     250   52 x 98 x 48   66 x 100 x 50     500   138 x 58 x 62   168 x 60 x 65     100   40 x 67 x 37   60 x 74 x 42     200   49 x 93 x 45   66 x 100 x 50     135 x 53 x 59   175 x 60 x 65 | (approx litres) (H x W x D cms) (H x W x D cms) /Positions   125 43 x 72 x 40 60 x 74 x 42 35   250 52 x 98 x 48 66 x 100 x 50 36   500 138 x 58 x 62 168 x 60 x 65 312   1000 40 x 67 x 37 60 x 74 x 42 35   200 49 x 93 x 45 66 x 100 x 50 36   125 135 x 53 x 59 175 x 60 x 65 312 | (approx litres)   (H x W x D cms)   (H x W x D cms)   /Positions     125   43 x 72 x 40   60 x 74 x 42   3.5   500     250   52 x 98 x 48   66 x 100 x 50   3.6   750     500   138 x 58 x 62   168 x 60 x 65   3.12   1750     100   40 x 67 x 37   60 x 74 x 42   3.5   500     200   49 x 93 x 45   66 x 100 x 50   3.6   750     135 x 53 x 59   175 x 60 x 65   3.12   1750   2500 | (approx litres)(H x W x D cms)(H x W x D cms)/Positions23012543 x 72 x 4060 x 74 x 423.550023025052 x 98 x 4866 x 100 x 503.6750230100138 x 58 x 62168 x 60 x 653.12175023010040 x 67 x 3760 x 74 x 423550023020040 x 67 x 3760 x 74 x 423550023020040 x 67 x 3760 x 74 x 423675023020040 x 67 x 3766 x 100 x 503675023020040 x 57 x 3766 x 100 x 5036750230200425135 x 53 x 59175 x 60 x 653121750230 |