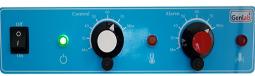

#### Controls

Available with two options, thermostatic or touch screen digital interface. Thermostatic control comprises of a direct reading thermostat with calibrated scales and tamper proof locks and an independant overheat thermostat as standard. They also include a mains switch and heating lamp indicator.

**Control Panel** 